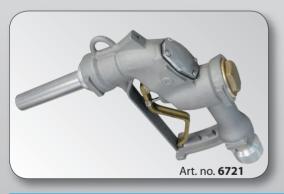

## Art. no. 6721

Automatic diesel dispensing nozzle, high delivery version, body in aluminium, with inlet swivel 1'1/2'' BSP (M–F) and dispensing outlet with ø ext. 39 mm, with latch for locking of trigger. Max flow rate 280 l/min.