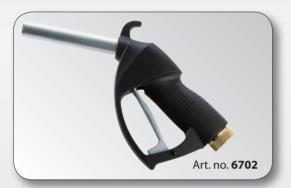

## Art. no. 6702

Manual diesel dispensing nozzle, body in aluminium with plastic handle protector, with inlet swivel 1" BSP (M-F) and dispensing outlet with ø ext. 25 mm, with latch for locking of trigger. Max flow rate 150 l/min.