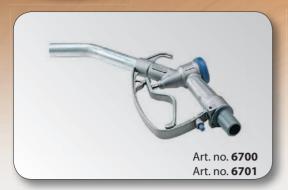

### Art. no. 6700

Manual diesel dispensing nozzle, body in aluminium, with plastic hose tail Ø 25 mm and dispensing outlet with Ø ext. 25 mm, with latch for locking of trigger.

Max flow rate 90 l/min.

The nozzle can also be used for the dispensing of oils with a max, pressure of 7 bar.

### Art. no. 6701

Same as art. no. 6700, but with inlet swivel 1" BSP (M-F).