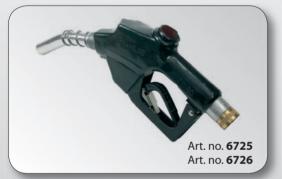

### Art. no. 6725

Automatic diesel dispensing nozzle, body in aluminium with rubber protection, with inlet swivel 1" BSP (M–F) and dispensing outlet with  $\emptyset$  ext. 24 mm. Max flow rate 60 l/min.

## Art. no. **6726**

Automatic diesel dispensing nozzle, body in aluminium with rubber protection, with inlet swivel 1" BSP (M–F) and dispensing outlet with ø ext. 29 mm.

Max flow rate 120 l/min.