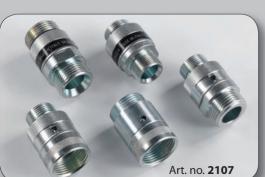

Art. no. 2107/34

Inlet swivel 3/4" BSP (M) – 1" BSP (F).

Art. no. 2107/10

Inlet swivel 1" BSP (M) – 1" BSP (F).

Art. no. 2107/35

Inlet swivel 3/4" BSP (M) – 1" BSP (M).

Art. no. 2107/36

Inlet swivel 1" BSP (M) – 1" BSP (M).

Art. no. **2107/33** Inlet swivel 3/4" BSP (M) – 3/4" BSP (M).

Diesel Pag. 158